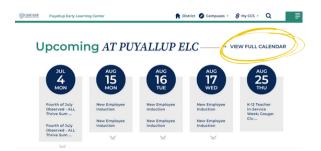

## **Campus Calendar** Instructions

Scan campus specific QR code on reverse side of this page. Or go to your campus webpage, scroll down to see upcoming events, and choose "View Full Calendar."

Please note: Puyallup Early Learning Center has multiple calendar options.