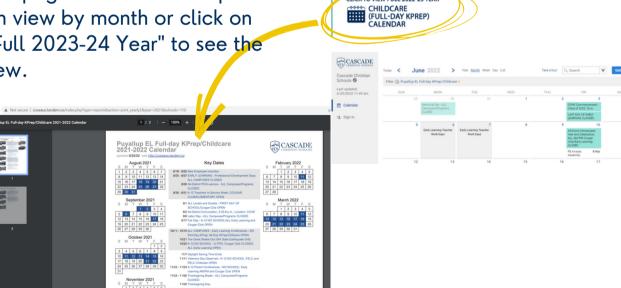

CLICK TO VIEW FULL 2022-23 YEAR

From this page there are two options. You can view by month or click on "View Full 2023-24 Year" to see the year view.

You can also subscribe to the calendar! Click "Get Updates", enter your email, and you'll have the option to sync to your calendar of choice.