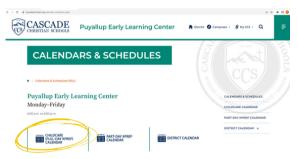

## **Campus Calendar** Instructions

Scan campus specific QR code on reverse side of this page. Or go to your campus webpage, scroll down to see upcoming events, and choose "View Full Calendar."

Please note: Puyallup Early Learning Center has multiple calendar options.